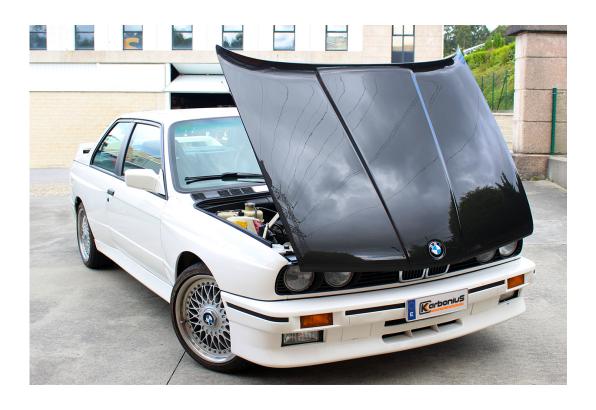

#### Fitment:

• E30 BMW, all series

#### Hood for E30 BMW.

As all our parts, it is manufactured 100% Prepreg Carbon Fiber in autoclave in our factory in Spain by qualified personnel with years of experience in the manufacture of automotive components.

Manufactured under an ISO9001 quality management system, it makes it one of the best quality options on the market.

It is a simplified replica of the original hood, where the exterior is kept exact to the original. On the inside it is improved and simplified so that it becomes a wide and harmonious surface that improves the strength and aesthetics with respect to the OEM.