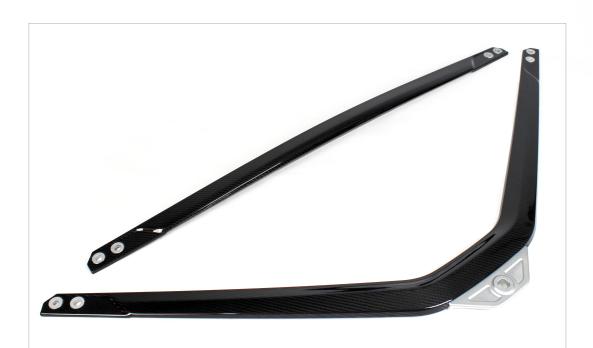

# **STRUT BRACE**

Ref. G8XSB1

# kit includes:

- Strut brace 100% Carbon Prepreg varnished high gloss
- Guarantee

# **Characteristics:**

- Unique in the market 100% Carbon Prepreg autoclaved
- Weight: 1,4 Kg

(2,4 kg reduction compared to OEM)

- 1x1 weave, 2x2 weave
- High gloss UV protection varnish
- Perfect fit. No adjustment required

### Strut Brace for BMW G8X, M3, M4,

Fully redesigned piece and made of 100% Prepreg carbon fiber in autoclave by tubular system, thus reducing the joints or possible weak points in the part.

The function of the strut brace bar is to provide rigidity to the chassis. With our design, in addition to that, We have been able to reduce 2.5 kg of weight and besides that, a much more sporty look according to the category of the car.

The bar is complemented with CNC machining 6061 aluminum anodized in natural color and integrated into the bar itself for added strength.

Quick and easy to install, the strut brace will make the car look completely sporty.